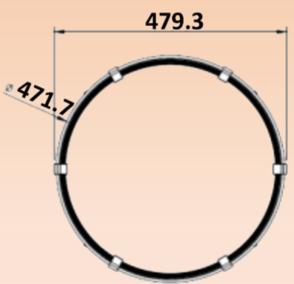

|
| Beam angle:          | 5°,10°,20°,30°,60°                                 |
| Dimmable:            | 1-10V Dimmable                                     |
| IP grade:            | IP65                                               |
| Lifespan:            | 50,000H with 5 years warranty                      |
| Working Temperature: | -40°C to 50°C                                      |
| Installation method: | Surface mounted bracket                            |
| Materials:           | Aluminium + tempered glass                         |
| Weight:              | 18 Kg                                              |
| Accessories:         | Occupancy sensor/ Daylight Sensor/<br>DALI dimming |



### 500W LED SPORTS FIELD FLOOD LIGHT DIMENSIONS: