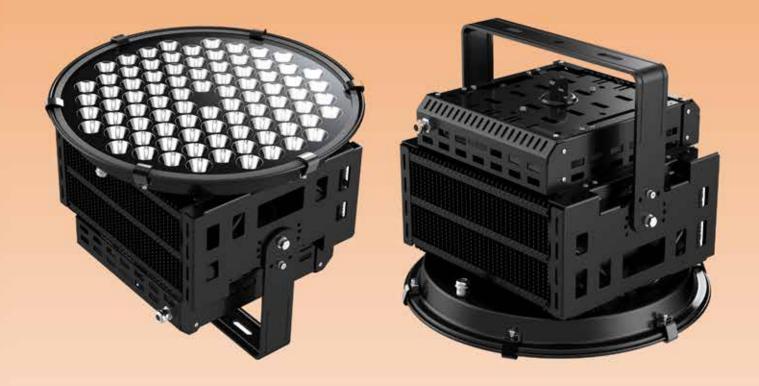

#### **500W LED SPORTS FIELD FLOOD LIGHT**

FEATURES: ✓Fin-type aluminum heatsink ✓Cree XML2 LED chips ✓Meanwell HLG driver ✓5 years warranty

## 500W LED SPORTS FIELD FLOOD LIGHT SPECIFICATIONS:

| P/N:                 | TOR-SFL-500W-B                                     |
|----------------------|----------------------------------------------------|
| Power:               | 500W ±5%                                           |
| Input Voltage:       | 100-277Vac                                         |
| Power Factor:        | >0.95                                              |
| ССТ:                 | 5700K (Unless otherwise specified)                 |
| Lumen:               | 44225 lm                                           |
| Beam angle:          | 5°,10°,20°,30°,60°                                 |
| Dimmable:            | 1-10V Dimmable                                     |
| IP grade:            | IP65                                               |
| Lifespan:            | 50,000H with 5 years warranty                      |
| Working Temperature: | -40°C to 50°C                                      |
| Installation method: | Surface mounted bracket                            |
| Materials:           | Aluminium + tempered glass                         |
| Weight:              | 18 Kg                                              |
| Accessories:         | Occupancy sensor/ Daylight Sensor/<br>DALI dimming |