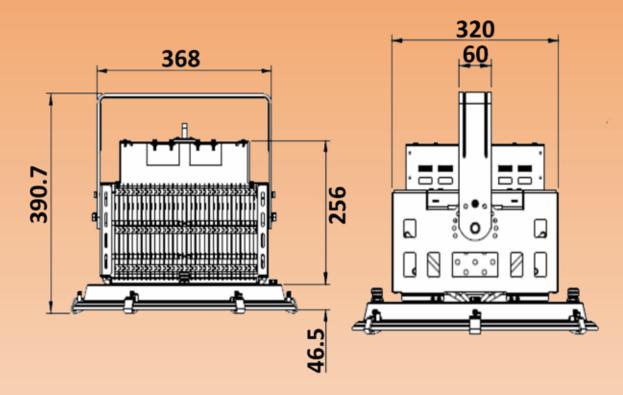

|
| Beam angle:          | 5°,10°,20°,30°,60°                                 |
| Dimmable:            | 1-10V Dimmable                                     |
| IP grade:            | IP65                                               |
| Lifespan:            | 50,000H with 5 years warranty                      |
| Working Temperature: | -40°C to 50°C                                      |
| Installation method: | Surface mounted bracket                            |
| Materials:           | Aluminium + tempered glass                         |
| Weight:              | 18 Kg                                              |
| Accessories:         | Occupancy sensor/ Daylight Sensor/<br>DALI dimming |



### 500W LED SPORTS FIELD FLOOD LIGHT DIMENSIONS: